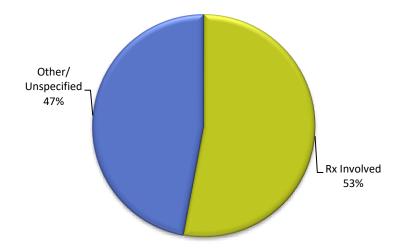

| 1.5                     |

**Data Sources:** Population counts from the U.S. Bureau of the Census. <sup>1</sup> Multiple Cause of Death File, 2008-2012, National Center for Health Statistics. <sup>2</sup> State Inpatient Databases, 2012, Healthcare Utilization Project, Agency for Healthcare Research and Quality.

\* = Less than 10.



### Drug Poisoning Among Youths Ages 15-24 Hawaii





#### Figure 3: Fatal Unintentional and Undetermined Drug Poisoning Rate Among Youths Aged 15 through 24, Hawaii and U.S., 2009-2013

[Hawaii had too few cases during this time period]



### Drug Poisoning Among Youths Ages 15-24 Hawaii

Figure 4: Percentage Distribution of Fatal Unintentional and Undetermined Drug Poisoning By Drug Type Among Youths Aged 15 through 24, Hawaii, 2009-2013]