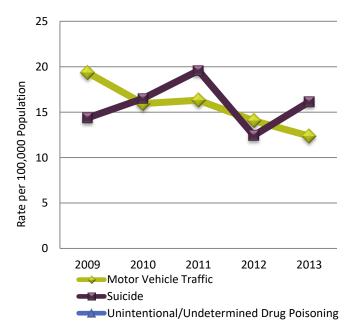

|                        | 44                                            | 26.99                                              | 114                    | 2                       |
| Furniture/Stairs  |                                    |                        | *                                             | *                                                  | 3                      | 1.5                     |

**Data Sources:** Population counts from the U.S. Bureau of the Census. <sup>1</sup> Multiple Cause of Death File, 2008-2012, National Center for Health Statistics. <sup>2</sup> State Inpatient Databases, 2012, Healthcare Utilization Project, Agency for Healthcare Research and Quality.

\* = Less than 10.



### Drug Poisoning Among Youths Ages 15-24 Hawaii





#### Figure 3: Fatal Unintentional and Undetermined Drug Poisoning Rate Among Youths Aged 15 through 24, Hawaii and U.S., 2009-2013

[Hawaii had too few cases during this time period]



### Drug Poisoning Among Youths Ages 15-24 Hawaii

Figure 4: Percentage Distribution of Fatal Unintentional and Undetermined Drug Poisoning By Drug Type Among Youths Aged 15 through 24, Hawaii, 2009-2013]